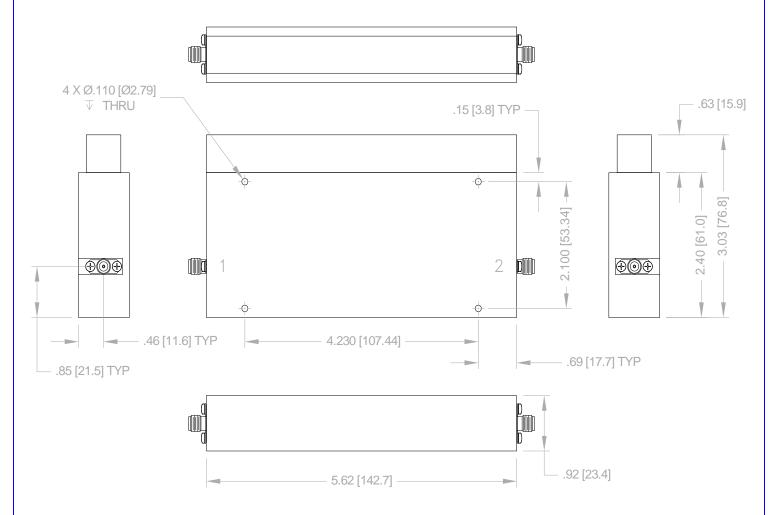

## Case Style

## **Outline Dimensions**

## **AAH3615**

Dimensions are in inches [mm]. Tolerances: 2 Pl. ± .100; 3 Pl. ± .015

## **Notes:**

- 1. Case material: Aluminum.
- 2. Case Finish: Powder coated.
- 3. Unit Weight: 330 grams.
- 4. Refer to the individual model data sheet for the type of connectors available.

P.O. Box 350166, Brooklyn, New York 11235-0003 (718) 934-4500 Fax (718) 332-4661 For detailed performance specs & shopping online see Mini-Circuits web site